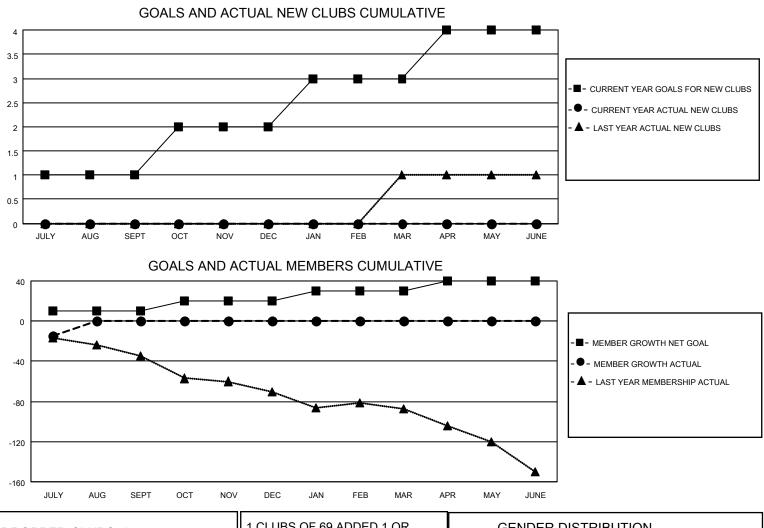

## LOCATION NOVA SCOTIA

District N 2

Results as of: 7/31/2022

| Clubs                 |               |           |               | Members               |                         |                         |                                                    |
|-----------------------|---------------|-----------|---------------|-----------------------|-------------------------|-------------------------|----------------------------------------------------|
| RESULTS FOR 2022-2023 |               |           |               | RESULTS FOR 2022-2023 |                         |                         |                                                    |
| QUARTER               | NEW CLUB GOAL | NEW CLUBS | DROPPED CLUBS | QUARTER               | IBER GROWTH NET<br>GOAL | MEMBER GROWTH<br>ACTUAL | DROPPED<br>MEMBERS ACTUAL<br>(including transfers) |
| JULY/AUG/SEPT         | 1             | 0         | 0             | JULY/AUG/SEPT         | 10                      | 1                       | 16                                                 |
| OCT/NOV/DEC           | 1             | 0         | 0             | OCT/NOV/DEC           | 10                      | 0                       | 0                                                  |
| JAN/FEB/MAR           | 1             | 0         | 0             | JAN/FEB/MAR           | 10                      | 0                       | 0                                                  |
| APR/MAY/JUNE          | 1             | 0         | 0             | APR/MAY/JUNE          | 10                      | 0                       | 0                                                  |